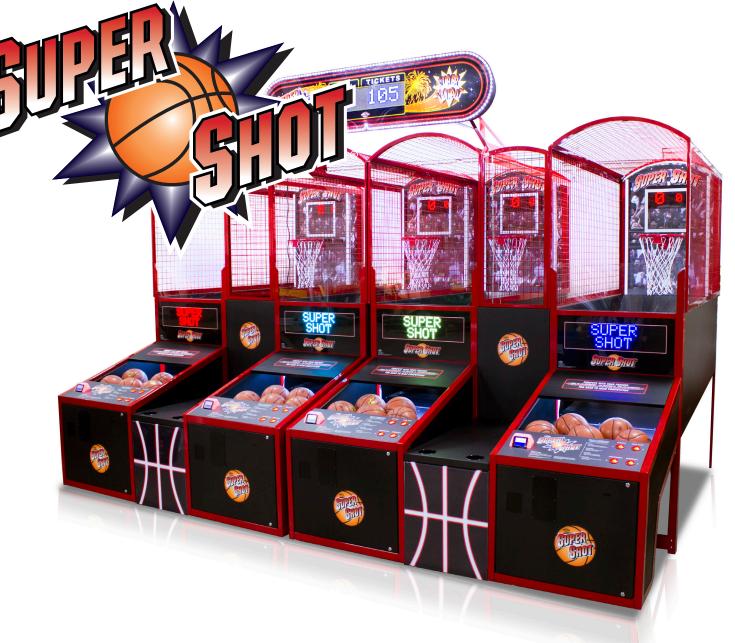

With enhanced backboard lighting and easy-to-read time and score displays, Super Shot is the standard in arcade basketball! Choose between the standard version or the motion version where the back board moves to increase the challenge to players with a few different game modes.

Link a bank of games and add a jackpot sign for incredible presence! Opt for the Divider Table to give gamers space for ticket cups and drinks, and to make your game room shine even brighter!