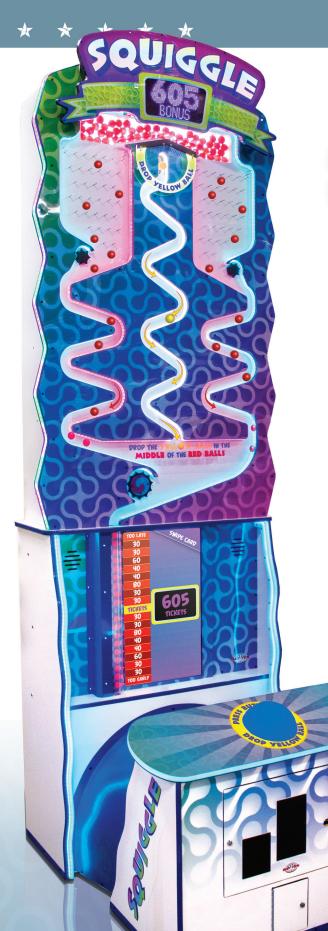

## **Timing is Everything!**

Credit up and count down to the drop of 18 red balls into the squiggly playfield. Time the drop of your yellow ball just right, and hit the big glowing button to release it! Win points according to where your ball lands in the mix— aim for the bonus spot! Don't worry... a do-over is allowed if you miss completely.

The game play is unlike anything in the market and offers a player experience that can't be had at home. Larger-than-life, Squiggle boasts a vertical presence and an exciting appearance that demands attention in any game room, without taking up a large footprint. Squiggle's skill-based game play will entice repeat play, fueled by that oh-so-close feeling. The progressive bonus target stays put, allowing players to improve their timing with each continual play.